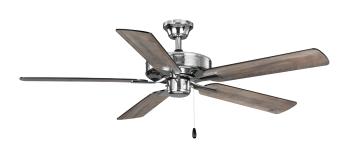

# Air Pro Builder Fan

## Ceiling downrod Mounted • Dry Location Listed

### **Description:**

Air Pro 52 in. Polished Chrome 5-Blade AC Motor Transitional Ceiling Fan

### **Dimensions:**

Length: 52 in Diameter: 52 in Height: 12-1/2 in

**REVERSIBLE FAN BLADE FINISHES**