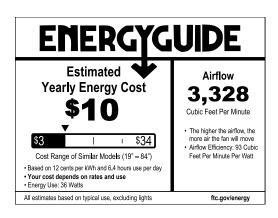

### **Performance:**

| Input Frequency | 60 Hz                          |
|-----------------|--------------------------------|
| EMI/RFI         | FCC Title 47, Part 15, Class B |
| Warranty        | 30-year Limited Warranty       |
| Labels          | UL Dry Location Listed         |
|                 | AC motor                       |